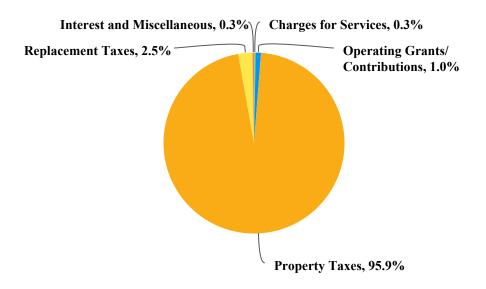

### COOK MEMORIAL PUBLIC LIBRARY DISTRICT Profit & Loss by Fund July through October 2022

|                                          | July th    | rough Octol | oer 2022           |           |
|------------------------------------------|------------|-------------|--------------------|-----------|
|                                          | 10-General | 20-IMRF     | 60-Special Reserve | TOTAL     |
| Ordinary Income/Expense                  |            |             |                    |           |
| Income                                   |            |             |                    |           |
| 00-4000 · Property Tax                   | 8,566,260  | 810,952     | 0                  | 9,377,212 |
| 00-4050 · Replacement Tax                | 110,399    | 0           | 0                  | 110,399   |
| 00-4100 · Interest Earned                | 36,178     | 0           | 10,840             | 47,018    |
| 00-4200 · Other                          | 11,997     | 0           | 0                  | 11,997    |
| 10-4300 · Grants & Other Donations       | 90,413     | 0           | 0                  | 90,413    |
| 10-4350 · Fines                          | 5,721      | 0           | 0                  | 5,721     |
| Total Income                             | 8,820,968  | 810,952     | 10,840             | 9,642,760 |
| Gross Profit                             | 8,820,968  | 810,952     | 10,840             | 9,642,760 |
| Expense                                  |            |             |                    |           |
| 10-5100 · Salaries                       | 1,663,832  | 0           | 0                  | 1,663,832 |
| 10-5200 · Benefits                       | 172,989    | 0           | 0                  | 172,989   |
| 10-5300 · Training                       | 4,081      | 0           | 0                  | 4,081     |
| 10-5400 · Materials                      | 435,130    | 0           | 0                  | 435,130   |
| 10-5500 · Processing                     | 9,927      | 0           | 0                  | 9,927     |
| 10-5600 · Supplies                       | 29,555     | 0           | 0                  | 29,555    |
| 10-5700 · Vehicles                       | 4,036      | 0           | 0                  | 4,036     |
| 10-5800 · Computer Operations            | 163,759    | 0           | 0                  | 163,759   |
| 10-5900 · Utilities                      | 30,658     | 0           | 0                  | 30,658    |
| 10-6000 · Telephone                      | 7,837      | 0           | 0                  | 7,837     |
| 10-6100 · Postage                        | 3,000      | 0           | 0                  | 3,000     |
| 10-6200 · Maintenance                    | 41,313     | 0           | 0                  | 41,313    |
| 10-6300 · Repair                         | 25,241     | 0           | 0                  | 25,241    |
| 10-6400 · Insurance                      | 4,948      | 0           | 0                  | 4,948     |
| 10-6500 · Professional Services          | 8,790      | 0           | 0                  | 8,790     |
| 10-6600 · Improvements                   | 11,179     | 0           | 0                  | 11,179    |
| 10-6700 · Community Relations            | 43,371     | 0           | 0                  | 43,371    |
| 10-7000 · Debt Service                   | 126,594    | 0           | 0                  | 126,594   |
| 20-8210 · Employer IMRF Disbursements    | 0          | 146,573     | 0                  | 146,573   |
| 20-8250 · Employer Soc Security Tax Disb | 0          | 124,222     | 0                  | 124,222   |
| Total Expense                            | 2,786,240  | 270,795     | 0                  | 3,057,035 |
| Net Ordinary Income                      | 6,034,728  | 540,157     | 10,840             | 6,585,725 |