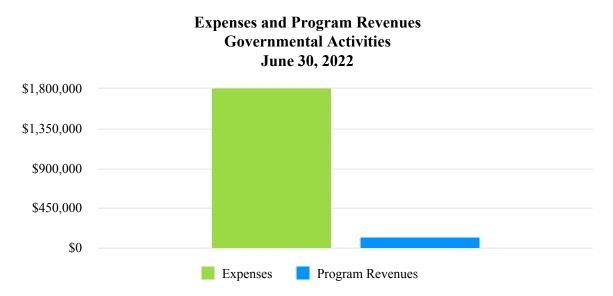

### COOK MEMORIAL PUBLIC LIBRARY DISTRICT Profit & Loss by Fund July through October 2022

|                                          | July th    | rough Octol | oer 2022           |           |
|------------------------------------------|------------|-------------|--------------------|-----------|
|                                          | 10-General | 20-IMRF     | 60-Special Reserve | TOTAL     |
| Ordinary Income/Expense                  |            |             |                    |           |
| Income                                   |            |             |                    |           |
| 00-4000 · Property Tax                   | 8,566,260  | 810,952     | 0                  | 9,377,212 |
| 00-4050 · Replacement Tax                | 110,399    | 0           | 0                  | 110,399   |
| 00-4100 · Interest Earned                | 36,178     | 0           | 10,840             | 47,018    |
| 00-4200 · Other                          | 11,997     | 0           | 0                  | 11,997    |
| 10-4300 · Grants & Other Donations       | 90,413     | 0           | 0                  | 90,413    |
| 10-4350 · Fines                          | 5,721      | 0           | 0                  | 5,721     |
| Total Income                             | 8,820,968  | 810,952     | 10,840             | 9,642,760 |
| Gross Profit                             | 8,820,968  | 810,952     | 10,840             | 9,642,760 |
| Expense                                  |            |             |                    |           |
| 10-5100 · Salaries                       | 1,663,832  | 0           | 0                  | 1,663,832 |
| 10-5200 · Benefits                       | 172,989    | 0           | 0                  | 172,989   |
| 10-5300 · Training                       | 4,081      | 0           | 0                  | 4,081     |
| 10-5400 · Materials                      | 435,130    | 0           | 0                  | 435,130   |
| 10-5500 · Processing                     | 9,927      | 0           | 0                  | 9,927     |
| 10-5600 · Supplies                       | 29,555     | 0           | 0                  | 29,555    |
| 10-5700 · Vehicles                       | 4,036      | 0           | 0                  | 4,036     |
| 10-5800 · Computer Operations            | 163,759    | 0           | 0                  | 163,759   |
| 10-5900 · Utilities                      | 30,658     | 0           | 0                  | 30,658    |
| 10-6000 · Telephone                      | 7,837      | 0           | 0                  | 7,837     |
| 10-6100 · Postage                        | 3,000      | 0           | 0                  | 3,000     |
| 10-6200 · Maintenance                    | 41,313     | 0           | 0                  | 41,313    |
| 10-6300 · Repair                         | 25,241     | 0           | 0                  | 25,241    |
| 10-6400 · Insurance                      | 4,948      | 0           | 0                  | 4,948     |
| 10-6500 · Professional Services          | 8,790      | 0           | 0                  | 8,790     |
| 10-6600 · Improvements                   | 11,179     | 0           | 0                  | 11,179    |
| 10-6700 · Community Relations            | 43,371     | 0           | 0                  | 43,371    |
| 10-7000 · Debt Service                   | 126,594    | 0           | 0                  | 126,594   |
| 20-8210 · Employer IMRF Disbursements    | 0          | 146,573     | 0                  | 146,573   |
| 20-8250 · Employer Soc Security Tax Disb | 0          | 124,222     | 0                  | 124,222   |
| Total Expense                            | 2,786,240  | 270,795     | 0                  | 3,057,035 |
| Net Ordinary Income                      | 6,034,728  | 540,157     | 10,840             | 6,585,725 |