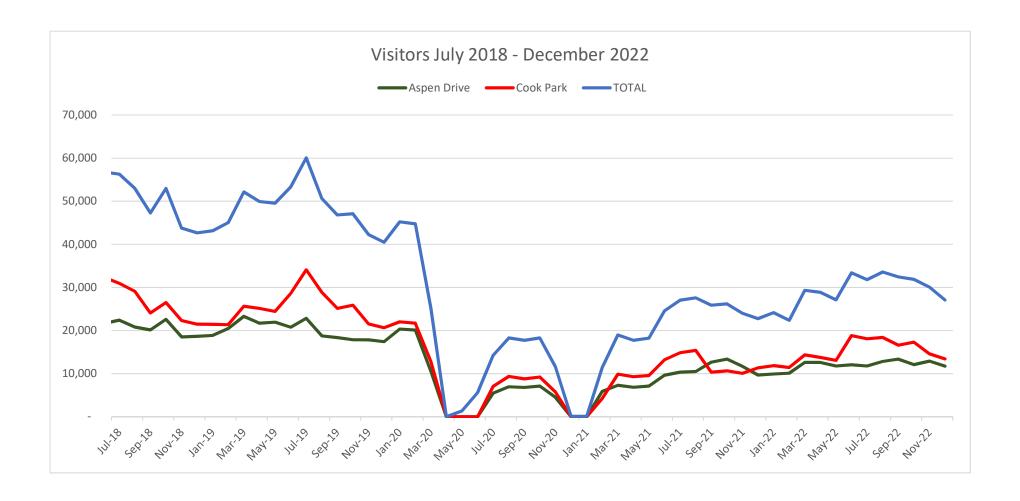

|                    |                    |                   |
| Downloadables       | 12,972           | 13,700           | 5.61%             | 81,553             | 83,368             | 2.23%             |
| Aspen Drive Library | 17,053           | 16,495           | -3.27%            | 108,550            | 105,985            | -2.36%            |
| Cook Park Library   | 39,341           | 37,297           | -5.20%            | 257,057            | 246,739            | -4.01%            |
| Outreach            | 2,846            | 2,754            | -3.23%            | 18,794             | 21,404             | 13.89%            |
| Total               | 72,212           | 70,246           | -2.72%            | 465,954            | 457,496            | -1.82%            |







#### Director's Narrative Report January 2023

David Archer, Library Director

#### New State Laws Effective Jan 1, 2023

- 1. The Child Bereavement Leave Act has been renamed the **Family Bereavement Leave Act** and now mandates up to two weeks of unpaid leave due to the death of the employee's children, stepchildren, spouse, domestic partner, sibling, parents, mother-in-law, father-in-law, grandchildren, grandparents, or stepparents. Children include biological, adopted, or foster children; stepchildren; legal wards; and children of a person standing in loco parentis. Leave under the new law is also available for a miscarriage, unsuccessful round of intrauterine insemination or of an assisted reproductive technology procedure, failed adoption, failed surrogacy agreement, diagnosis