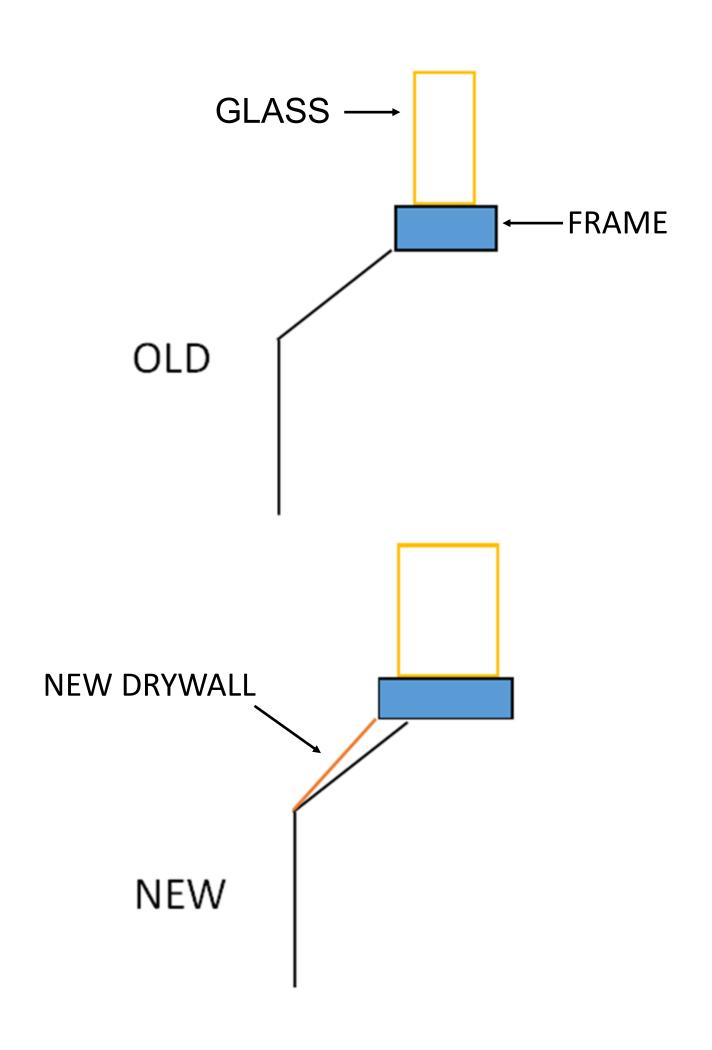

.                                                                                                     |                   |        |                 |
| Cook Mem     | orial Public Library                                                                                                                                  | Architect         |        |                 |
| Project Ma   | nager                                                                                                                                                 | Contractor        |        |                 |
|              |                                                                                                                                                       | CHANGE ORDER AMOU | NT     | 3.097.46        |





Work Authorizations are to be made out daily when Extra

91 Christopher Way Fox Lake, IL 60020 Ph: 847-973-0600

Fax: 847-973-0900

## TIME AND MATERIAL CHANGE ORDER AUTHORIZATIONS

Work (authorized or unauthorized) is in progress and must be submitted for signature during the day or no later than Date of Work 12-8/12-13/22 the day following such work. JOB NAME: Cook Park Library JOB NUMBER MG616-5 REASON FOR CHANGE Add Orywell on soffits to Line up with the new windows on the south End to cover wood Blocking that was added to the sill FOR Backing - Add Daywall south and west Angle wall to Bring Daywall to Match Bottom of window and tearmen. Personnel Office Use Name Classification Straight 11/2 Double Rate Total 10. Tear away Bead 1 Roll Tape 1 D. J. Allpurpose, 1 Pa. J. Plus 3 Equipm