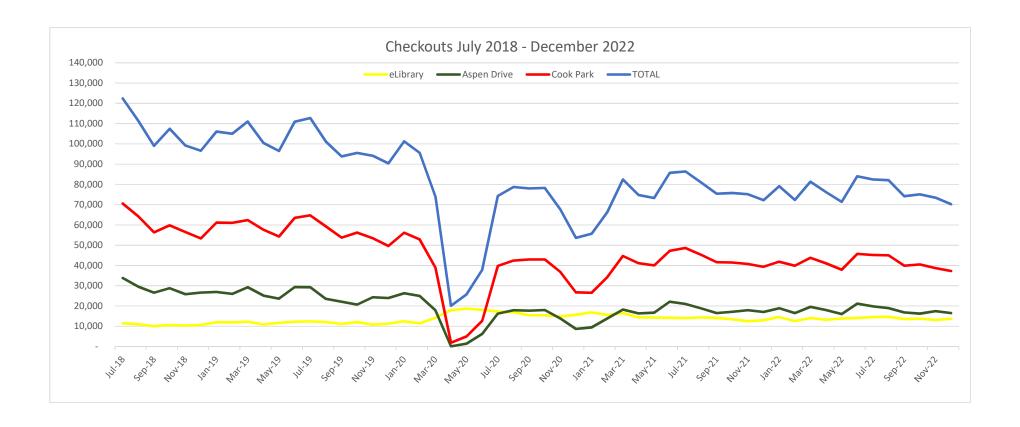

|                    |                    |                   |
| Downloadables       | 12,972           | 13,700           | 5.61%             | 81,553             | 83,368             | 2.23%             |
| Aspen Drive Library | 17,053           | 16,495           | -3.27%            | 108,550            | 105,985            | -2.36%            |
| Cook Park Library   | 39,341           | 37,297           | -5.20%            | 257,057            | 246,739            | -4.01%            |
| Outreach            | 2,846            | 2,754            | -3.23%            | 18,794             | 21,404             | 13.89%            |
| Total               | 72,212           | 70,246           | -2.72%            | 465,954            | 457,496            | -1.82%            |







#### Director's Narrative Report January 2023

David Archer, Library Director

#### New State Laws Effective Jan 1, 2023

- 1. The Child Bereavement Leave Act has been renamed the **Family Bereavement Leave Act** and now mandates up to two weeks of unpaid leave due to the death of the employee's children, stepchildren, spouse, domestic partner, sibling, parents, mother-in-law, father-in-law, grandchildren, grandparents, or stepparents. Children include biological, adopted, or foster children; stepchildren; legal wards; and children of a person standing in loco parentis. Leave under the new law is also available for a miscarriage, unsuccessful round of intrauterine insemination or of an assisted reproductive technology procedure, failed adoption, failed surrogacy agreement, diagnosis th