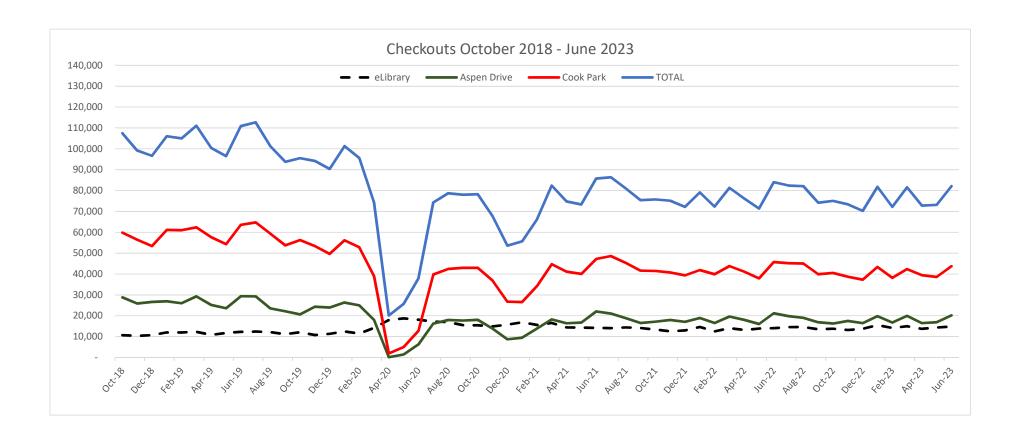

- 1. Call to order.
- 2. Pledge of Allegiance.
- 3. Roll Call.
- 4. Public Comment.
- 5. Approval of the Minutes.
  - a. Minutes of the Regular Meeting of June 20, 2023.
- 6. Approval of the Bills.
- 7. Report of the Director.
  - a. Statistical Report.
  - b. Narrative Report.
  - c. Personnel Report.
  - d. Investment Report.
- 8. Report of the President.
- 9. Reports of Committees and Representatives.
  - a. Finance and Employee Practices.
  - b. Policy Review.
  - c. Building and Grounds.
  - d. Technology.
  - e. Resources, Services and Long Range Planning.
  - f. Friends' Representative.
  - g. RAILS Representative.
  - h. Historical Society Representative.