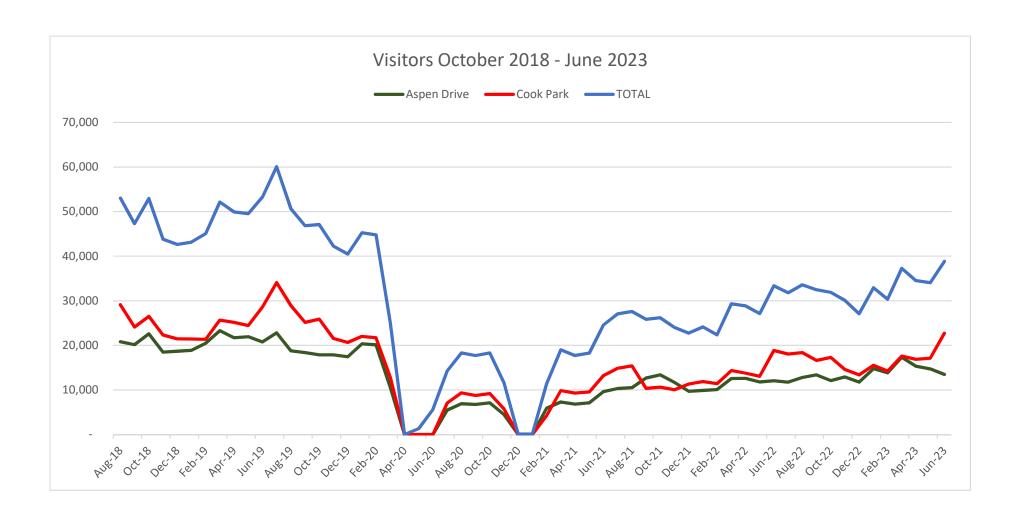

- 1. Call to order.
- 2. Pledge of Allegiance.
- 3. Roll Call.
- 4. Public Comment.
- 5. Approval of the Minutes.
  - a. Minutes of the Regular Meeting of June 20, 2023.
- 6. Approval of the Bills.
- 7. Report of the Director.
  - a. Statistical Report.
  - b. Narrative Report.
  - c. Personnel Report.
  - d. Investment Report.
- 8. Report of the President.
- 9. Reports of Committees and Representatives.
  - a. Finance and Employee Practices.
  - b. Policy Review.
  - c. Building and Grounds.
  - d. Technology.
  - e. Resources, Services and Long Range Planning.
  - f. Friends' Representative.
  - g. RAILS Representative.
  - h. Historical Society Representative.