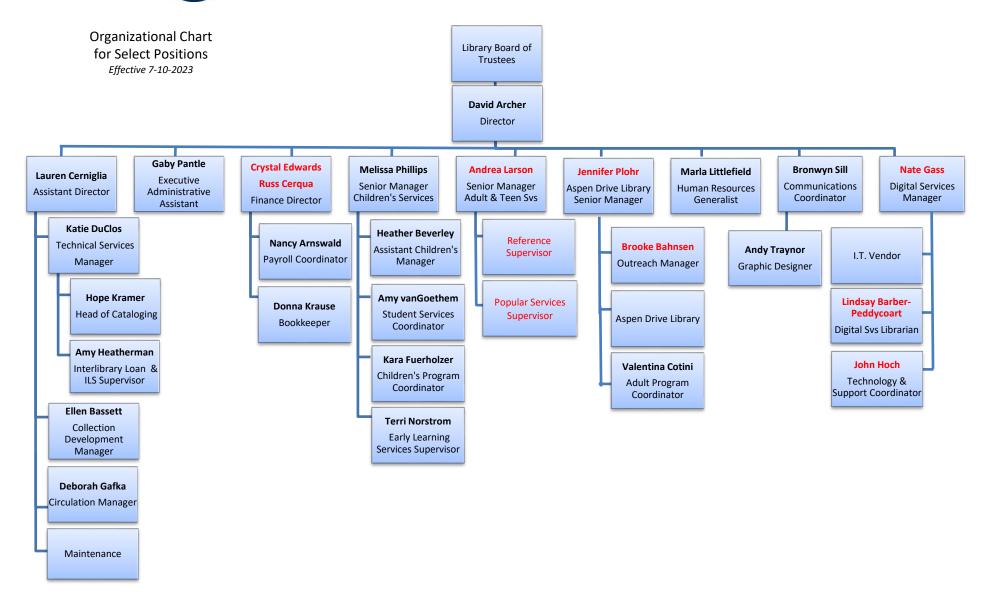

ary (video)**704 reached; 116 engagements

### twitter



1,948 followers



34 tweets



**8,720** impressions

#### **TOP POSTS**



- June Genealogy Challenge (video)
  382 impressions; 4 engagements
- **2** Phone System Down 373 impressions; 6 engagements
- Consumers' Checkbook
  Database
  364 impressions; 4 engagements
- **4** Pineapple Day 320 impressions; 24 engagements
- **5** Happy Summer Solstice 256 impressions; 3 engagements

### Custom Question: How did you learn about this event?

2023 Spring Program Data





## Custom Question: How did you learn about this event?

2023 Spring Program Data



#### **EARLY LEARNING**

MARCH-MAY 2023



| <b>Total Registrants</b> | 218 |
|--------------------------|-----|
| <b>Total Answers</b>     | 20  |
| % answered               | 9%  |



#### **Cook Memorial Public Library District Investment Maturity Schedule** June 30, 2023 Coupon/ Issue Date | Maturity Date | Face Value YTM Q2 2023 Q3 2023 Q4 2023 Q1 2024 Q2 2024 Q3 2024 Q4 2024 Investment Account Total Special Reserve Fund: 23-Jun-2023 23-Dec-2024 245,000 5.250% 245,000 Cross River Bank Teaneck NJ CD (06/13/23) 245,000 BMW BK North Amer Salt Lake City UT CD (10/08/21) 10-Oct-2023 245,000 0.350% 245,000 245,000 1-Oct-2021 GE Cap Retail BK Draper UT CD (10/08/21) 1-Oct-2021 10-Oct-2023 245,000 0.400% 245,000 245,000 Israel Disc BK New York NY CD (11/12/21) 3-Nov-2021 14-Aug-2023 245,000 0.450% 245,000 245,000 11-May-2022 20-May-2024 245,000 2.950% 245,000 Ally BK Midvale UT CD (05/19/22) 245,000 21-Oct-2022 22-Jan-2024 245,000 Bell ST BK & TR Fargo ND (10/12/22) 245,00