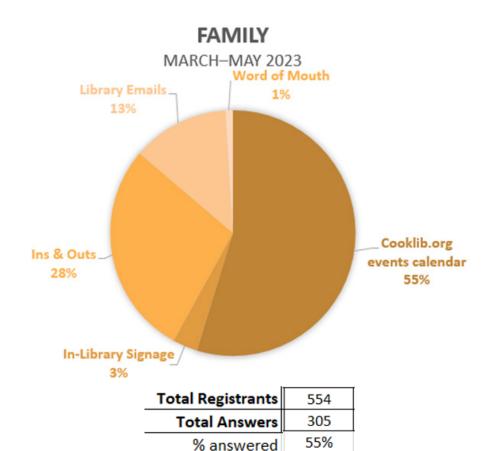

ached; 141 engagements
- **3** Farmers Market (video) 737 reached; 43 engagements
- 4 Libertyville Days Parade Recap (video)
  709 reached; 37 engagements
- **Katie DuClos' Work Anniversary (video)**704 reached; 116 engagements

### twitter



1,948 followers



34 tweets



**8,720** impressions

#### **TOP POSTS**



- June Genealogy Challenge (video)
  382 impressions; 4 engagements
- **2** Phone System Down 373 impressions; 6 engagements
- Consumers' Checkbook
  Database
  364 impressions; 4 engagements
- **4** Pineapple Day 320 impressions; 24 engagements
- **5** Happy Summer Solstice 256 impressions; 3 engagements

### Custom Question: How did you learn about this event?

2023 Spring Program Data





## Custom Question: How did you learn about this event?

2023 Spring Program Data



#### **EARLY LEARNING**

MARCH-MAY 2023



| <b>Total Registrants</b> | 218 |
|--------------------------|-----|
| <b>Total Answers</b>     | 20  |
| % answered               | 9%  |



#### **Cook Memorial Public Library District Investment Maturity Schedule** June 30, 2023 Coupon/ Issue Date | Maturity Date | Face Value YTM Q2 2023 Q3 2023 Q4 2023 Q1 2024 Q2 2024 Q3 2024 Q4 2024 Investment Account Total Special Reserve Fund: 23-Jun-2023 23-Dec-2024 245,000 5.250% 245,000 Cross River Bank Teaneck NJ CD (06/13/23) 245,000 BMW BK North Amer Salt Lake City UT CD (10/08/21) 10-Oct-2023 245,000 0.350% 245,000 245,000 1-Oct-2021 GE Cap Retail BK Draper UT CD (10/08/21) 1-Oct-2021 10-Oct-2023 245,000 0.400% 245,000 245,000 Israel Disc BK New York NY CD (11/12/21) 3-Nov-2021 14-Aug-2023 245,000