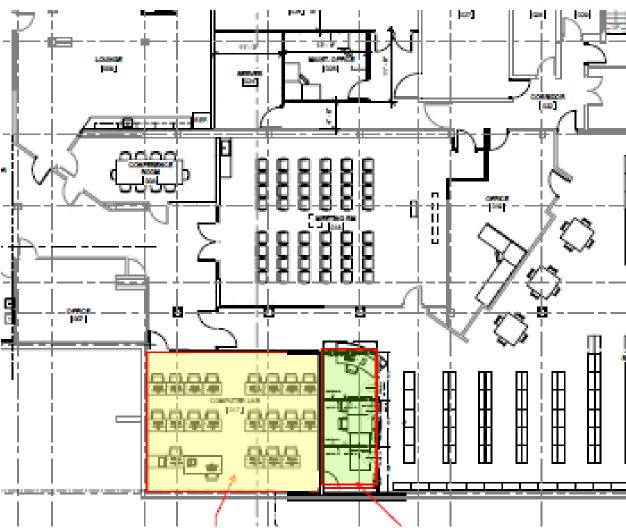

| _            | \$70,000 |

| Main level study rooms (qty 3)       | Line Item(s) | Subtotal |
|--------------------------------------|--------------|----------|
| Wall system                          | \$50,000     |          |
| HVAC: New VAV + Controls             | \$8,500      |          |
| VDE + Visual Alarm                   | \$3,500      |          |
| Ceiling + Lighting Rework + Controls | \$3,500      |          |
| General Allowances & Contingency     | \$5,000      |          |
| Electrical                           | \$5,000      |          |
| Furniture & Technology               | \$10,000     |          |
|                                      |              | \$85,500 |

# 1. Additional Public Study Rooms





# 1. Additional Public Study Rooms







# 2. Relocation of Administrative Office



# 2. Relocation of Administrative Office



| Administrative Office                                | Line Item(s) | Subtotal |
|------------------------------------------------------|--------------|----------|
| Wall system                                          | \$30,000     |          |
| Reconfigure Millwork                                 | \$1,500      |          |
| New Door From Administration + Wall Repair each side | \$2,500      |          |
| HVAC reconfiguration (Branch from Adj. Space)        | \$3,000      |          |
| VDE + Visual Alarm                                   | \$1,500      |          |
| Ceiling + Lighting Rework + Controls                 | \$1,500      |          |
| Electrical