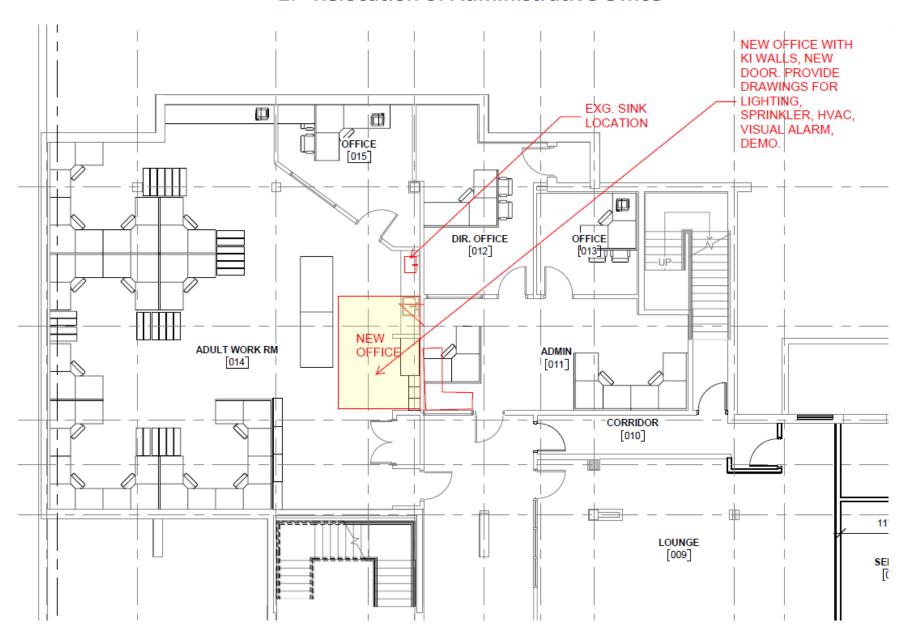

0 |

| Main level study rooms (qty 3)       | Line Item(s) | Subtotal |
|--------------------------------------|--------------|----------|
| Wall system                          | \$50,000     |          |
| HVAC: New VAV + Controls             | \$8,500      |          |
| VDE + Visual Alarm                   | \$3,500      |          |
| Ceiling + Lighting Rework + Controls | \$3,500      |          |
| General Allowances & Contingency     | \$5,000      |          |
| Electrical                           | \$5,000      |          |
| Furniture & Technology               | \$10,000     |          |
|                                      |              | \$85,500 |

# 1. Additional Public Study Rooms





# 1. Additional Public Study Rooms







# 2. Relocation of Administrative Office



# 2. Relocation of Administrative Office



| Administrative Office                                | Line Item(s) | Subtotal |
|------------------------------------------------------|--------------|----------|
| Wall system                                          | \$30,000     |          |
| Reconfigure Millwork                                 | \$1,500      |          |
| New Door From Administration + Wall Repair each side | \$2,500      |          |
| HVAC reconfiguration (Branch from Adj. Space)        | \$3,000      |          |
| VDE + Visual Alarm                                   | \$1,500      |          |
| Ceiling + Lighting Rework + Controls                 | \$1,500      |          |
| Electrical                                           | \$5,000      |          |
| Gener