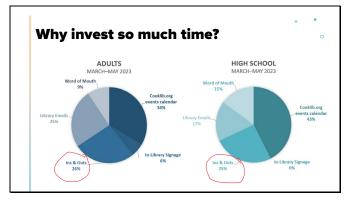

ogramming, as those have been popular with patrons at surrounding libraries.

-- Hannah Dove, Popular Services Associate

Presented by Bronwyn Sill and Andy Traynor — August 2023





Thank you all for coming!

Just a brief reminder that TREAT 'n Meets are short in-person sharing sessions designed to give a brief overview of different parts of the library. They are part of an ongoing initiative that supports Strategic Plan Goal D:4, which is to better enhance communication within the library.

In order to tell our story, we need to *know* our story.



Presented by Bronwyn Sill and Andy Traynor — August 2023



As the previous slide showed, the newsletter cycle takes 52 days, from the planning meeting to when patrons receive their newsletter in the mail. And we do this four times a year!



The next two slides show data taken directly from patron registrations on how they learned about the event.

As you can see, the newsletter is one of the top three ways patrons find out about our events.

- 1. Online events calendar
- 2. Ins & Outs newsletter
- 3. Library emails



For middle school events, it's about half!

Presented by Bronwyn Sill and Andy Traynor — August 2023



Bronwyn: About a week or two before content is due, a group of staff members meet to talk about upcoming planned programs and discuss possible themes for the newsletter, and the upcoming season.

Andy: The look of each newsletter is determined by both the season and theme, which is decided through collaboration between Bronwyn, the programming committee and me. This last issue's punny theme of Cardigan seaso