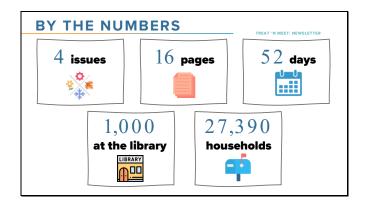

over 2,000 registrations statewide; CMPLD supplied 37 of those registrations. Coming up, we have events featuring Stephen Graham Jones, Grace Lin, and Maya-Camille Broussard. We hope to incorporate an in-person viewing party into our future programming, as those have been popular with patrons at surrounding libraries.

-- Hannah Dove, Popular Services Associate

Presented by Bronwyn Sill and Andy Traynor — August 2023





Thank you all for coming!

Just a brief reminder that TREAT 'n Meets are short in-person sharing sessions designed to give a brief overview of different parts of the library. They are part of an ongoing initiative that supports Strategic Plan Goal D:4, which is to better enhance communication within the library.

In order to tell our story, we need to *know* our story.



Presented by Bronwyn Sill and Andy Traynor — August 2023



As the previous slide showed, the newsletter cycle takes 52 days, from the planning meeting to when patrons receive their newsletter in the mail. And we do this four times a year!



The next two slides show data taken directly from patron registrations on how they learned about the event.

As you can see, the newsletter is one of the top three ways patrons find out about our events.

- 1. Online events calendar
- 2. Ins & Outs newsletter
- 3. Library emails



For middle school events, it's about half!

Presented by Bronwyn Sill and Andy Traynor — August 2023



Bronwyn: About a week or two before content is due, a group of staff members meet to talk about upcoming planned programs and discuss possible themes for the newsletter