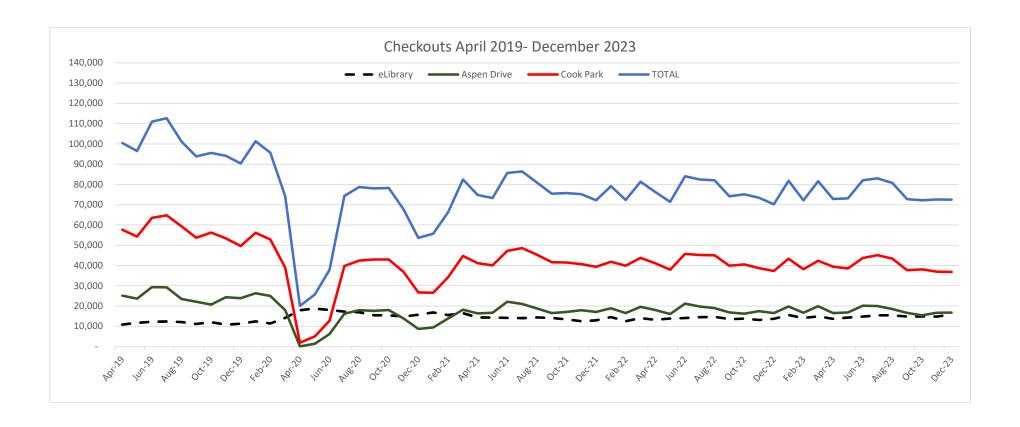

-------------------|-------------------|
| Downloadables       | 13,700           | 15,990           | 16.72%            | 83,368             | 91,347             | 9.57%             |
| Aspen Drive Library | 16,495           | 16,768           | 1.66%             | 105,985            | 104,048            | -1.83%            |
| Cook Park Library   | 37,297           | 36,827           | -1.26%            | 246,739            | 238,237            | -3.45%            |
| Outreach            | 2,754            | 2,895            | 5.12%             | 21,404             | 20,095             | -6.12%            |
| Total               | 70,246           | 72,480           | 3.18%             | 457,496            | 453,727            | -0.82%            |

Page 2 Printed on January 12, 2024







# Report of the Director January 2024

David Archer, Library Director

#### **Odds & Ends from Library Staff**

- 1. Middle School Librarian Kevin Wonch was invited by Highland Middle School to attend their afterschool gaming club, where he introduced the middle school students to the library's collection of video games and video game programs. The 25 students in attendance had a great time learning about what the library had to offer, and enjoyed playing games on the library's gaming consul, which Kevin brought with, as an example of the fun programming the library has each month for middle school students. -- Melissa Phillips, Senior Manager of Children's Services
- 2. Things in Digital Services have been busy. A few months ago we doubled some of our most popular Roku streaming servi