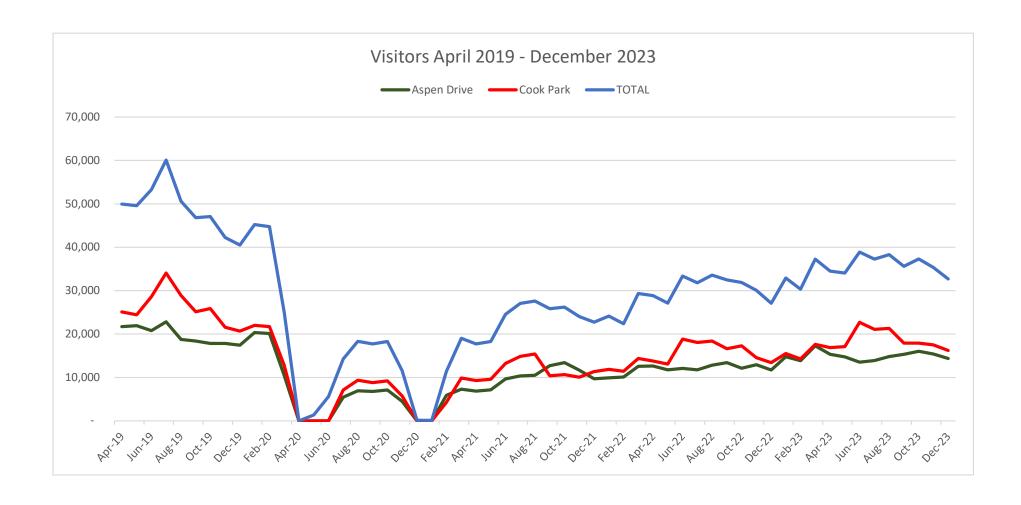

|--------------------|-------------------|
| Downloadables       | 13,700           | 15,990           | 16.72%            | 83,368             | 91,347             | 9.57%             |
| Aspen Drive Library | 16,495           | 16,768           | 1.66%             | 105,985            | 104,048            | -1.83%            |
| Cook Park Library   | 37,297           | 36,827           | -1.26%            | 246,739            | 238,237            | -3.45%            |
| Outreach            | 2,754            | 2,895            | 5.12%             | 21,404             | 20,095             | -6.12%            |
| Total               | 70,246           | 72,480           | 3.18%             | 457,496            | 453,727            | -0.82%            |

Page 2 Printed on January 12, 2024







# Report of the Director January 2024

David Archer, Library Director

#### **Odds & Ends from Library Staff**

- 1. Middle School Librarian Kevin Wonch was invited by Highland Middle School to attend their afterschool gaming club, where he introduced the middle school students to the library's collection of video games and video game programs. The 25 students in attendance had a great time learning about what the library had to offer, and enjoyed playing games on the library's gaming consul, which Kevin brought with, as an example of the fun programming the library has each month for middle school students. -- Melissa Phillips, Senior Manager of Children's Services
- 2. Things in Digital Services have been busy. A few months ago we doubled some of our most popular Roku streaming ser