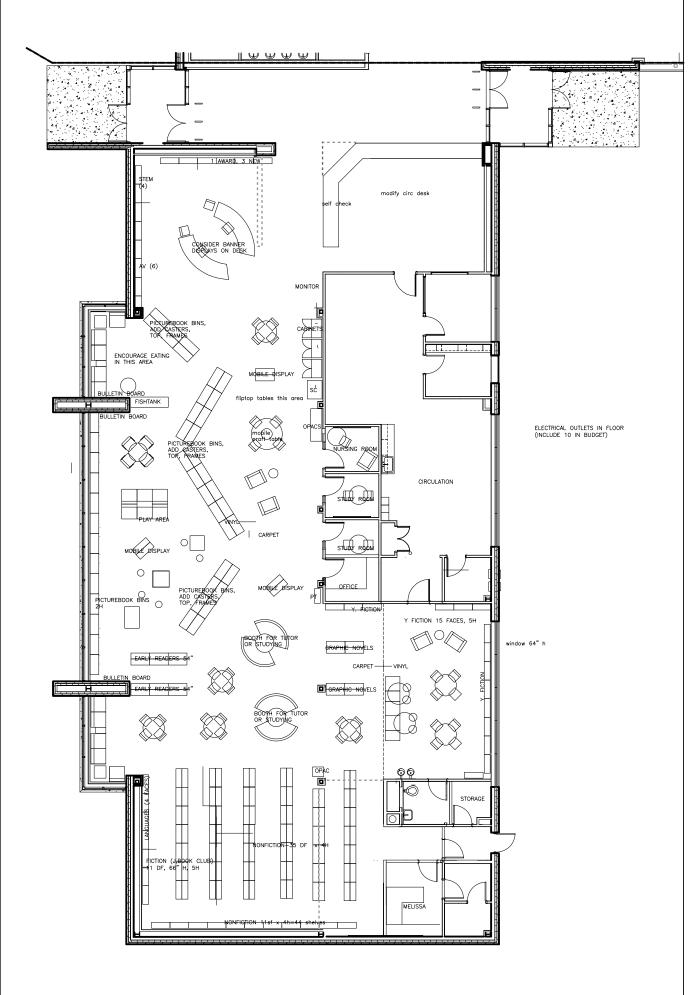

- f. Resources, Services and Long Range Planning.
  - i. Overview of Proposed Cook Park Children's Area Refresh.
- g. Friends' Representative.
- h. RAILS Representative.
- i. Historical Society Representative.
- 11. Other Business.
- 12. Communications.
- 13. Upcoming Meetings and Events.
  - a. Regular Board Meeting on Tuesday, March 19, 2024 at 6:30 p.m. at Cook Park Library.
  - b. Resources, Services, & Long-Range Planning Meeting on Tuesday, April 2, 2024 at 6:30 p.m. at Cook Park Library.
  - c. Finance & Employee Practices Committee, TBD.
- 14. Public Questions.
- 15. Adjournment.

#### C. Spaces

- Two full-service locations in Libertyville and Vernon Hills open 70 hours per week.
- Quiet study areas.
- Twelve study rooms, two conference rooms, and two meeting rooms for public use.
- Dedicated areas for children and teens.