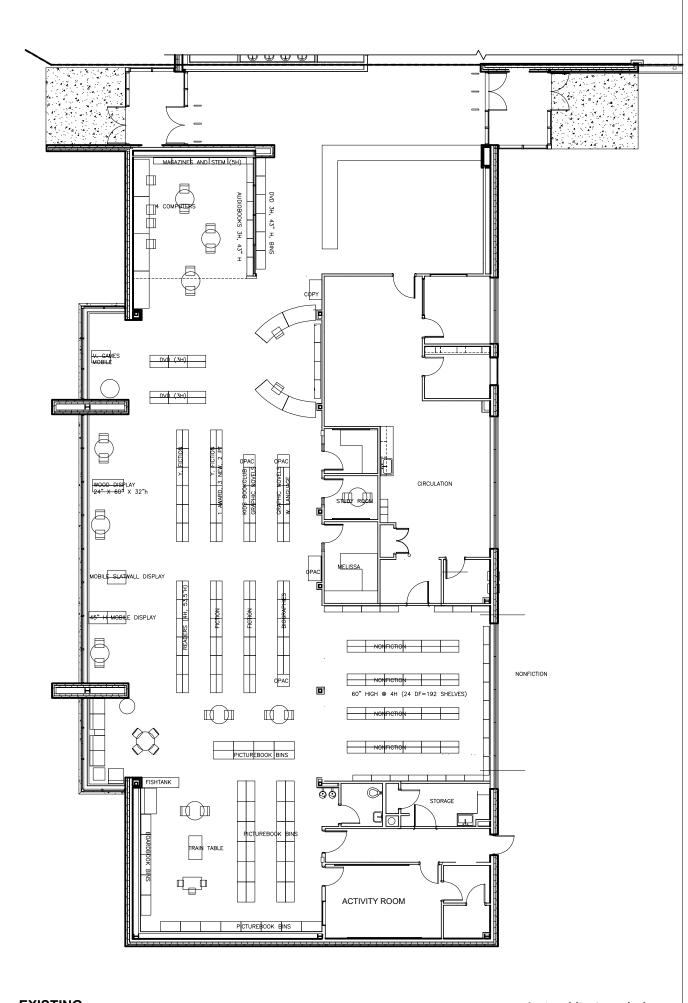

- f. Resources, Services and Long Range Planning.
  - i. Overview of Proposed Cook Park Children's Area Refresh.
- g. Friends' Representative.
- h. RAILS Representative.
- i. Historical Society Representative.
- 11. Other Business.
- 12. Communications.
- 13. Upcoming Meetings and Events.
  - a. Regular Board Meeting on Tuesday, March 19, 2024 at 6:30 p.m. at Cook Park Library.
  - b. Resources, Services, & Long-Range Planning Meeting on Tuesday, April 2, 2024 at 6:30 p.m. at Cook Park Library.
  - c. Finance & Employee Practices Committee, TBD.
- 14. Public Questions.
- 15. Adjournment.

#### C. Spaces

- Two full-service locations in Libertyville and Vernon Hills open 70 hours per week.
- Quiet study areas.
- Twelve study rooms, two conference rooms, and two meeting rooms for public use.
- Dedicated areas for children and teens.